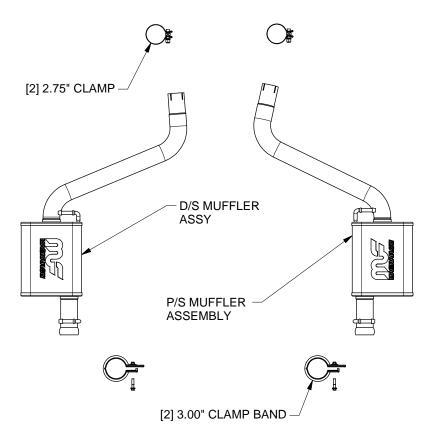

Step 3: Begin installation of your new system by slipping the driver and passenger side Muffler Sub-Assemblies onto the cut OEM pipes, attaching the hangers to the OEM rubber insulators and attaching loosely with the supplied 2.75" clamps. Finish by installing the OEM tips to each of the Muffler Sub Assemblies exit pipes using the supplied 3.00" round Band Clamps.